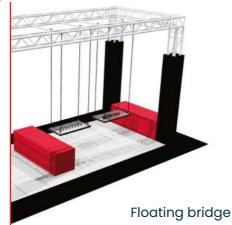

# Selection of Playlife Ninja **Obstacle Elements**

Colors and sizes can be customized according to your preferences.