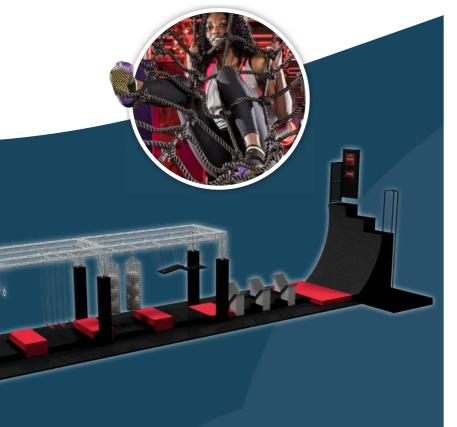

## Be part of the challenge!

Benefit from the trend sport, as seen in successful TV shows, and provide your guests with top-level action.

#### Test your skills on our new Ninja Course!

A wide variety of obstacle elements will challenge ninjas of all sizes and ages, pushing their agility, endurance, strength, speed, and coordination to the limit. The difficulty level can be easily adjusted by modifying the course with simpler or more challenging obstacles.

### Race against the clock!

A timer system challenges your customers to set a personal record or compete with other ninjas to achieve the highest score of the day, week, or month. The result? Strong customer engagement and increasing visitor numbers!

#### Surprise your visitors!

We design your course to be diverse and tailored to your target audience. Thanks to the traverse system, it's easy to swap out elements or add new ones. Amaze your customers and be inspired by our selection of ninja elements.