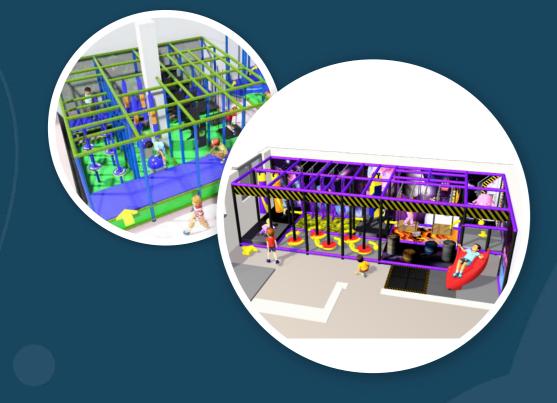

# Zweistöckiger Ninja Parcours

Verleihen Sie Ihrem Ninja-Parcours zusätzliche Spannung, indem Sie eine weitere Ebene hinzufügen! Auf diese Weise können Sie mehr Hinder-nisse auf der gleichen Grundfläche unterbringen und Ihrem Park damit einen außergewöhnlichen Look verleihen.

> JumpSky Aalst Ninja Parcours

**nen** standards committee