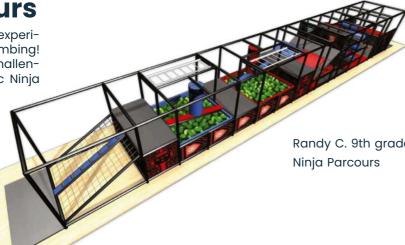

## **Kids Ninja Parcours**

In our Kids Ninja Courses, children can experience the excitement of ninja-style climbing! ence the excitement of ninja-style climbing! These courses feature engaging and challen-ging obstacles inspired by the classic Ninja Course. While traditional Ninja Courses can be demanding for kids, our unique Kids Ninja Courses provide a child-fri-endly yet satisfyingly challenging al-ternative.

These courses are not limited to children; they are versatile and suitable for all age groups. They serve as an ideal platform for enjoyable skill development and physical training. Whether you're a young aspiring ninja or seeking an exciting activity, our Kids Ninja Courses have something for everyone!

Randy C. 9th grade