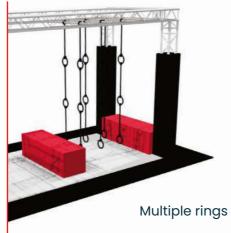

# Selection of Playlife Ninja **Obstacle Elements**

Colors and sizes can be customized according to your preferences.