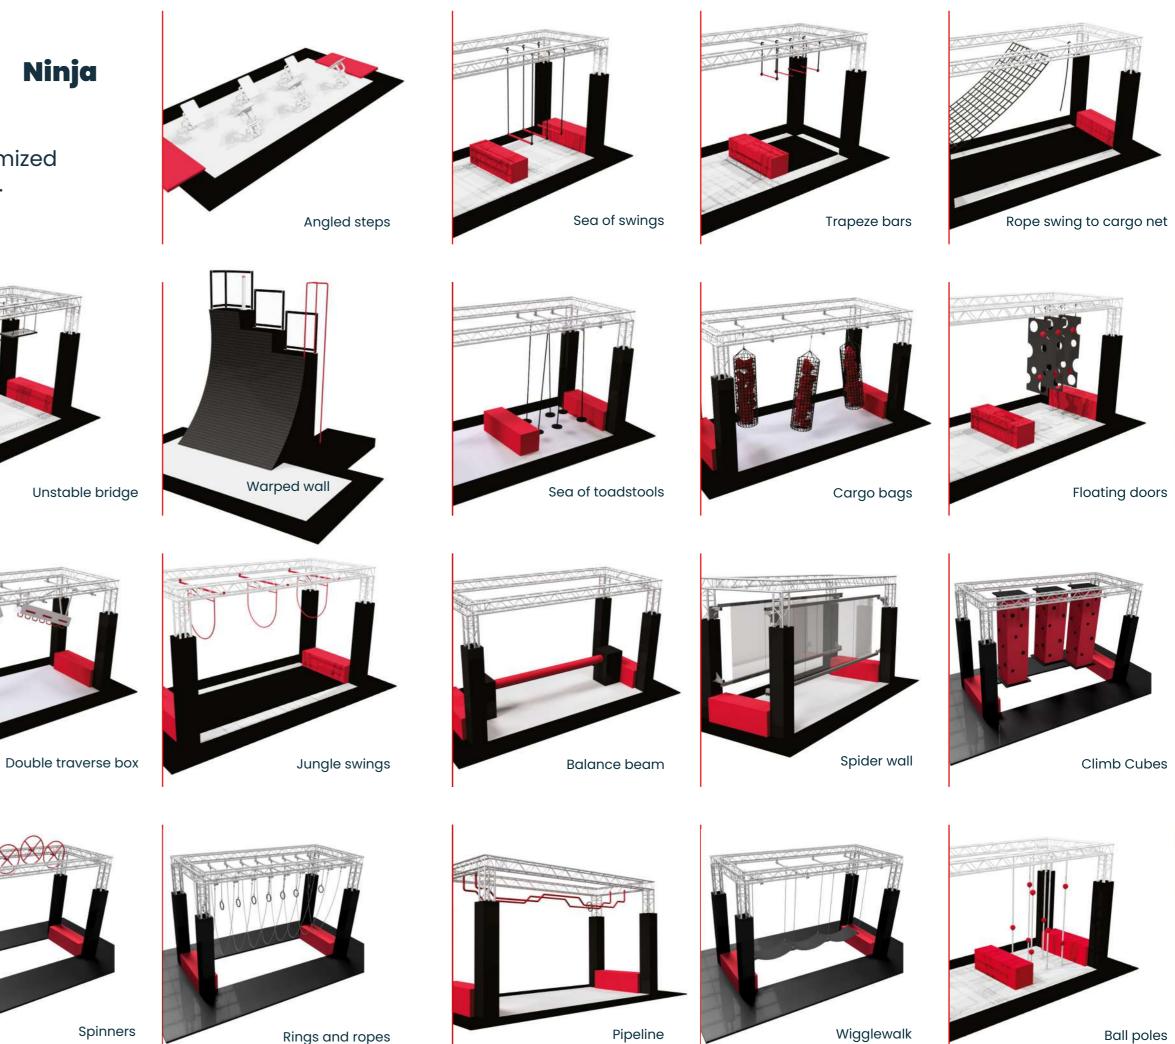

# Selection of Playlife Ninja **Obstacle Elements**

Colors and sizes can be customized according to your preferences.