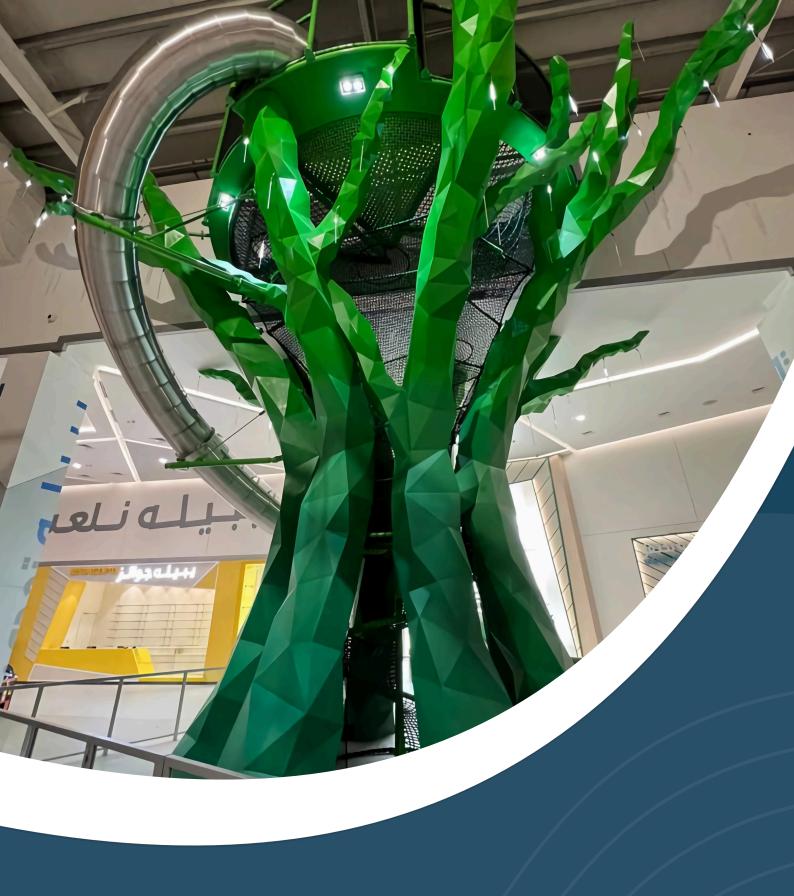

## MAGIC TREE

The Magic Tree is designed to be a unique, central Net Climbing and Slide Attraction set up characterized by the following features: Non belayed climbing adventure along with a collective, self-contained Net System where the users emerge into the custom tree structure and towards the slide. A complex set up of net climbing tunnels, adventure bridges and obstacles.