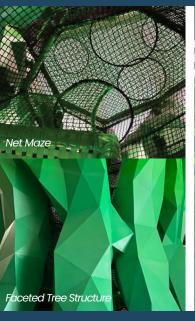

The Magic Tree is designed to be a unique, central Net Climbing and Slide Attraction set up characterized by the following features: Non belayed climbing adventure along with a collective, self-contained Net System where the users emerge into the custom tree structure and towards the slide. A complex set up of net climbing tunnels, adventure bridges and obstacles.