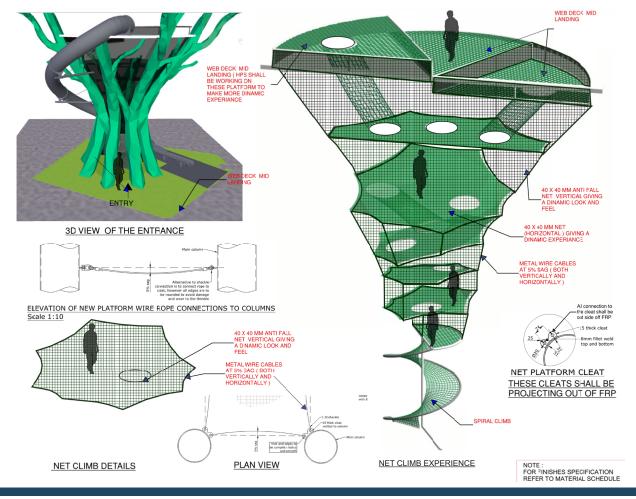

The Magic Tree is designed to be a unique, central Net Climbing and Slide Attraction set up characterized by the following features: Non belayed climbing adventure along with a collective, self-contained Net System where the users emerge into the custom tree structure and towards the slide. A complex set up of net climbing tunnels, adventure bridges and obstacles.