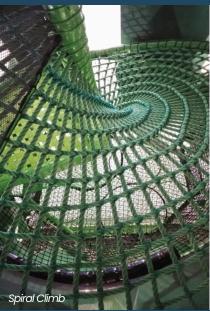

The Magic Tree is designed to be a unique, central Net Climbing and Slide Attraction set up characterized by the following features: Non belayed climbing adventure along with a collective, self-contained Net System where the users emerge into the custom tree structure and towards the slide. A complex set up of net climbing tunnels, adventure bridges and obstacles.