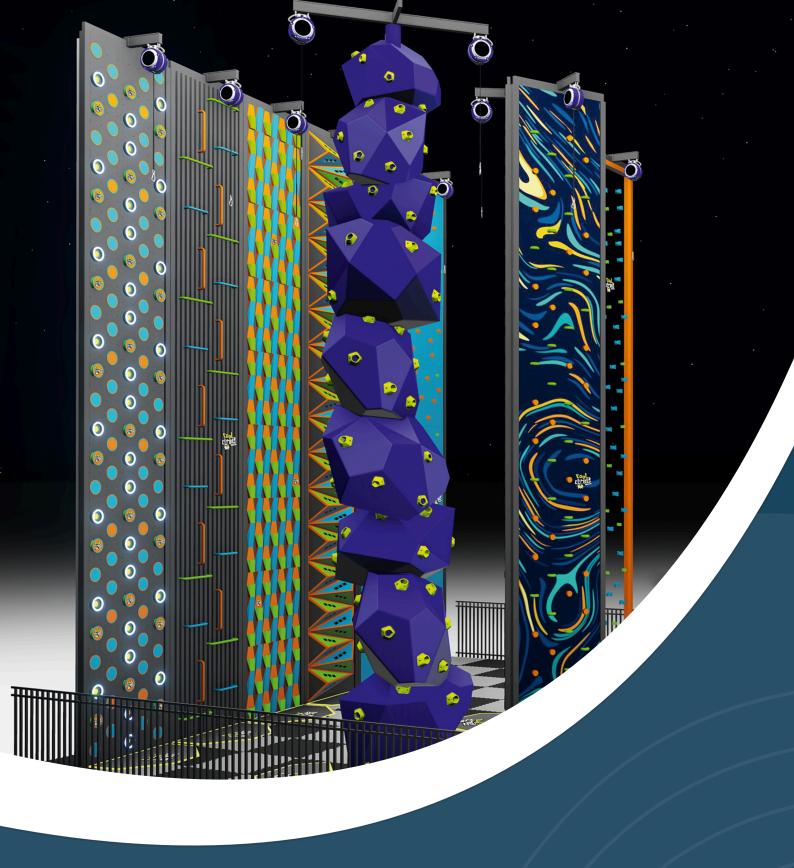

## **KEY FACTS**

110 cm min. Body height:

Body weight: 15 kg min.-130 kg max.

Age group: from 6 years onwards

Footprint: ±9.0 sqm/wall

(including safety distance) Wall height: 6.5 m min.

Standard heights: Capacity: 1 guest per wall

6 m, 7 m, 8 m, 10 m

Belay Gate (Front)

CONNECT BEFORE YOU CLIMB

Cool Climbers is an attraction ideal for Indoor and Outdoor locations such as Family Entertainment Centers, Adventure Parks, Fitness Centers, and more. It is a perfect solution for the leisure and entertainment businesses looking to introduce new attractions to their guests or to expand their activities beyond what they currently offer.