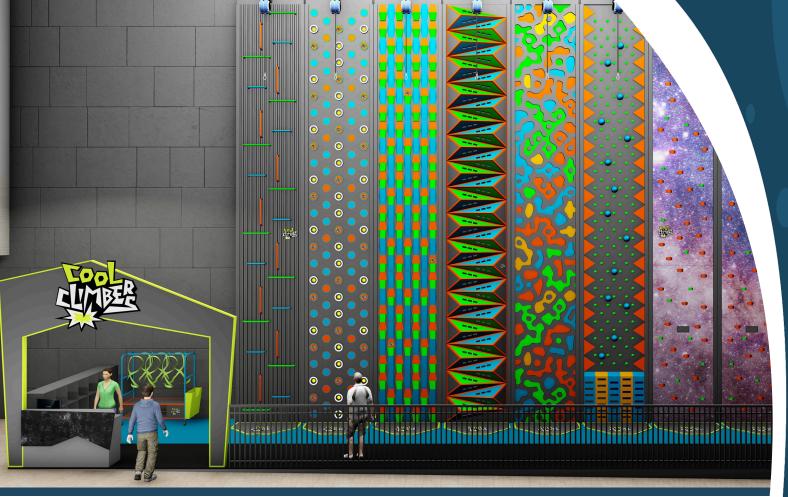

Belay Gate (Front)

CONNECT BEFORE YOU CLIMB

Cool Climbers is an attraction ideal for Indoor and Outdoor locations such as Family Entertainment Centers, Adventure Parks, Fitness Centers, and more. It is a perfect solution for the leisure and entertainment businesses looking to introduce new attractions to their guests or to expand their activities beyond what they currently offer.